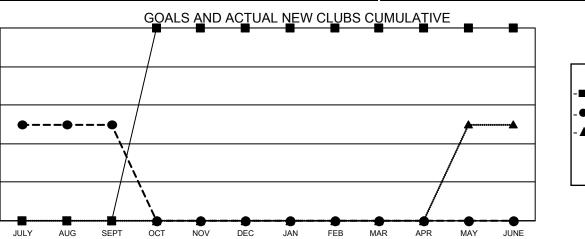

GOALS AND ACTUAL MEMBERS CUMULATIVE

- CURRENT YEAR ACTUAL NEW CLUBS

▲ - LAST YEAR ACTUAL NEW CLUBS

| 21 CLUBS OF 79 ADDED 1 OR MORE<br>NEW MEMBERS | GENDER DISTRIBUTION       |                                                                                                               |
|-----------------------------------------------|---------------------------|---------------------------------------------------------------------------------------------------------------|
|                                               | MALE 1,194 (53.11%)       |                                                                                                               |
|                                               | FEMALE 1,054 (46.89%)     |                                                                                                               |
|                                               |                           |                                                                                                               |
| CLICK HERE FOR CUMULATIVE                     | TOTAL FAMILY UNIT MEMBERS | 0                                                                                                             |
| MEMBERSHIP DATA                               |                           |                                                                                                               |
|                                               |                           | 0                                                                                                             |
|                                               |                           |                                                                                                               |
|                                               | NEW MEMBERS               | NEW MEMBERS MALE 1,194 (53.11%)   FEMALE 1,054 (46.89%)   CLICK HERE FOR CUMULATIVE TOTAL FAMILY UNIT MEMBERS |