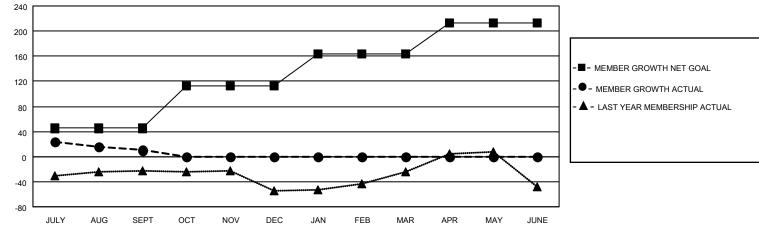

## Multiple District 44

LOCATION: NEW HAMPSHIRE

GMT: OPEN

GMT CA 1

| QUARTER NEW CLUB GOAL NEW CLUBS DROPPED CLUBS QUARTER MEMBER GROWTH NET MEMBER GROWTH ACTUAL |                                                  |
|----------------------------------------------------------------------------------------------|--------------------------------------------------|
| QUARTER GOAL ACTUAL I                                                                        |                                                  |
| JULY/AUG/SEPT 0 1 0 JULY/AUG/SEPT 45 71                                                      | DROPPED<br>MEMBERS ACTUA<br>(including transfers |
|                                                                                              | 45                                               |
| OCT/NOV/DEC 2 0 0 OCT/NOV/DEC 68 0                                                           | 0                                                |
| JAN/FEB/MAR 0 0 0 JAN/FEB/MAR 50 0                                                           | 0                                                |
| APR/MAY/JUNE 0 0 0 APR/MAY/JUNE <sup>50</sup> 0                                              | 0                                                |